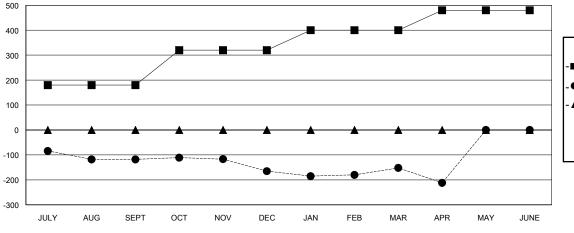

## GOALS AND ACTUAL MEMBERS CUMULATIVE

| DROPPED CLUBS: 5 |     |
|------------------|-----|
| DROPPED MEMBERS  |     |
| DECEASED         | 7   |
| CLUB CANCELLED   | 31  |
| OTHER            | 392 |
| TOTAL            | 430 |