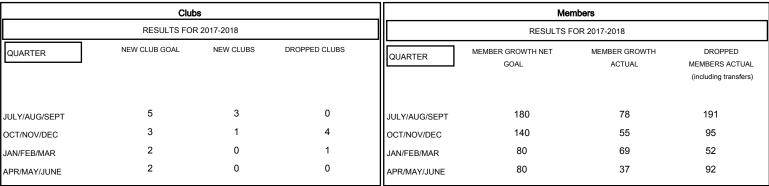

# MONTHLY MEMBERSHIP PROGRESS REPORT

## District 3233G2

Results as of: 04/30/2018

# GMT: ANIL TULSYAN LOCATION INDIA GMT CA



## GOALS AND ACTUAL NEW CLUBS CUMULATIVE



## GOALS AND ACTUAL MEMBERS CUMULATIVE



| DROPPED CLUBS: 5 |     |
|------------------|-----|
| DROPPED MEMBERS  |     |
| DECEASED         | 7   |
| CLUB CANCELLED   | 31  |
| OTHER            | 392 |
| TOTAL            | 430 |

| 42 CLUBS OF 102 ADDED 1 OR MORE | <u>GE</u> |
|---------------------------------|-----------|
| NEW MEMBERS                     | МА        |
|                                 | FE        |
|                                 | Wo        |

| CLICK HERE FOR CUMULATIVE |
|---------------------------|
| MEMBERSHIP DATA           |

| GENDER DISTRIBUTION                    |                |  |
|----------------------------------------|----------------|--|
| MALE                                   | 1,853 (72.21%) |  |
|