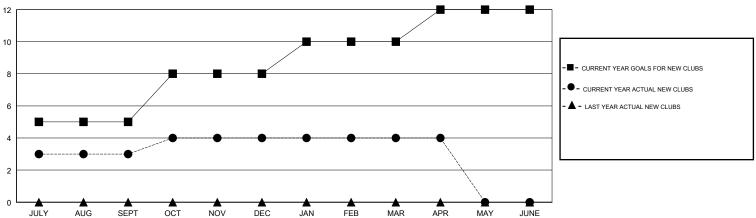

# MONTHLY MEMBERSHIP PROGRESS REPORT

## District 3233G2

Results as of: 04/30/2018

# GMT: ANIL TULSYAN LOCATION INDIA GMT CA



## GOALS AND ACTUAL NEW CLUBS CUMULATIVE



## GOALS AND ACTUAL MEMBERS CUMULATIVE



| DROPPED CLUBS: 5 |     |
|------------------|-----|
| DROPPED MEMBERS  |     |
| DECEASED         | 7   |
| CLUB CANCELLED   | 31  |
| OTHER            | 392 |
| TOTAL            | 430 |

| 42 CLUBS OF 102 ADDED 1 OR MORE | <u>GE</u> |
|---------------------------------|-----------|
| NEW MEMBERS                     | МА        |
|                                 | FE        |
|                                 | Wo        |

| CLICK HERE FOR CUMULATIVE |
|---------------------------|
| MEMBERSHIP DATA           |

| GENDER DISTRIBUTION                    |                |  |
|----------------------------------------|----------------|--|
| MALE                                   | 1,853 (72.21%) |  |
| FEMALE                                 | 71